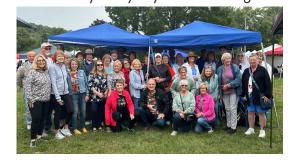

#### Vintage Wine Illinois 2023

To say that Louie Midiri played a huge role in the success of the trip to the Vintage Illinois 2023 Wine Festival in North Utica, Illinois is an understatement. He had contacted me a few days before the trip and offered to bring not only one but four pop-up tents

to provide shelter from the sun. Well, for all of us wine lovers on the trip, the tents ended up keeping us all dry.

Bloody Mary, you are certainly on the right track. We purchased a kit which in-

cluded a bottle of the wine and two bottles of a special Bloody Mary mix. Wow!

Many thanks to the guys for setting up the tents. Our bus driver, Alice, was awesome and got us there in plenty of time even though Rich tried to tell her she was going the wrong way once. Ha Ha! Sorry Rich!

Amy Dodd, trip leader