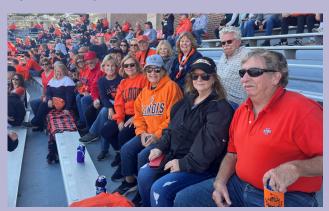

## IOIS/WISCONSIN HOMECOMING GAME

On a beautiful and windy fall day, 21 members carpooled and caravanned to the University of IL to watch the 2023 Homecoming game against Wisconsin. We enjoyed a tailgate lunch and some games of cornhole before the football game. Because we had fans for both teams, the outcome made some happy and others sad. Going to a college football game and tailgating was a first for some of our group.

Since the game, I've had very positive feedback. So maybe we can go again next year! Thank you to those who drove their cars.

Joyce Metz, Trip Leader