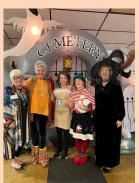

# WAS A SPOOKTACULAR SUCCESS!

Joyce Ludwig, VP Events, and the Events Committee hosted a super fun party at the VFW Hall with great decorations, music, and food. This party continues to be extremely popular with SSTC members and brings in the newest members too.

Margaret Schwartz and Shawn Fox were the winner of the Couple contest as a witch with a prince under her spell, Rich Bergt won best male as the Scarecrow, Linda Osborne won best female as Iris Apfel, and Amy Dodd won the Most Creative costume as a Starbucks Frappuccino!

Many congratulations to the Committee and the winners of the costume contests! Another fabulous party!