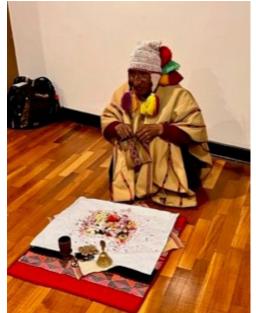

The following day two optional tours were offered.

Our morning Behind the Scenes Cusco Tour included

the San Pedro Market, a cooking demonstration, and a wonderful lunch. The most moving part of the morning tour was a ceremony with a shaman who honored us with a blessing from Pachamama after we told him our deepest wishes for the world. The afternoon tour to Saqsaywaman was enjoyed by most of the group; the others indulged in some retail therapy or needed nap time.

Peruvian Shaman

Machu Picchu

Reed boat at the Uros Islands on Lake Titicaca