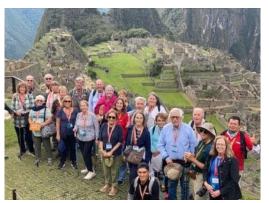

#### **OUR GREAT PERUVIAN ADVENTURE**

On October 5, 22 intrepid travelers set out on a 12-day South American expedition to Peru. Our wonderful guides immersed us into the culture and religions of Peru as we became their familia.

Our adventure began in Lima with a walking tour of the colonial Lima sites including the Cathedral (its first stone was laid by Francisco Pizarro), the palace of the archbishop, and the Presidential Palace. The highlight of the day was our visit to the Larco Herrera Museum and its amazing collection of artifacts from all over Peru dating back 10,000 years. We finished

our first day with a wonderful dinner overlooking the beautiful gardens at the museum.

Up bright and early the next day we set off to Cusco, the ancient capital of the Incan Empire. Going from sea level to over 11,200 ft of elevation was quite shock to our flat land bodies! Our walking tour of Cusco was interrupted by a sudden rain & hailstorm followed by a visit to an alpaca store where almost everyone's pockets were a bit lighter when we left.

Cuy (a Peruvian delicacy)

On the 8 th we set off for the most famous part of the trip, Machu Picchu. A bus to Ollantaytambo was followed by the expedition train to Machu Picchu. On the train

we were entertained by a costumed Peruvian couple acting out a love story. Then 1 more bus ride took us to the astonishing ancient citadel of Machu Picchu. We divided into 3 groups to explore the ruins and meet the llamas. We all survived the hike! Back to Cusco that evening with many of us headed for a hit of oxygen.