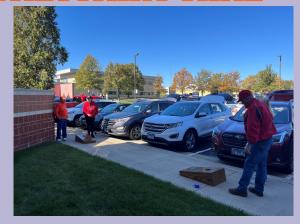

## IOIS/WISCONSIN HOMECOMING GAME

On a beautiful and windy fall day, 21 members carpooled and caravanned to the University of IL to watch the 2023 Homecoming game against Wisconsin. We enjoyed a tailgate lunch and some games of cornhole before the football game. Because we had fans for both teams, the outcome made some happy and others sad. Going to a college football game and tailgating was a first for some of our group.

Since the game, I've had very positive feedback. So maybe we can go again next year! Thank you to those who drove their cars.

Joyce Metz, Trip Leader