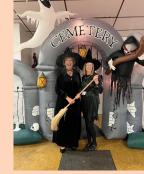

# WAS A SPOOKTACULAR SUCCESS!

Joyce Ludwig, VP Events, and the Events Committee hosted a super fun party at the VFW Hall with great decorations, music, and food. This party continues to be extremely popular with SSTC members and brings in the newest members too.

Margaret Schwartz and Shawn Fox were the winner of the Couple contest as a witch with a prince under her spell, Rich Bergt won best male as the Scarecrow, Linda Osborne won best female as Iris Apfel, and Amy Dodd won the Most Creative costume as a Starbucks Frappuccino!

Many congratulations to the Committee and the winners of the costume contests! Another fabulous party!