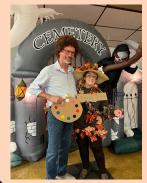

# WAS A SPOOKTACULAR SUCCESS!

Joyce Ludwig, VP Events, and the Events Committee hosted a super fun party at the VFW Hall with great decorations, music, and food. This party continues to be extremely popular with SSTC members and brings in the newest members too.

Margaret Schwartz and Shawn Fox were the winner of the Couple contest as a witch with a prince under her spell, Rich Bergt won best male as the Scarecrow, Linda Osborne won best female as Iris Apfel, and Amy Dodd won the Most Creative costume as a Starbucks Frappuccino!

Many congratulations to the Committee and the winners of the costume contests! Another fabulous party!