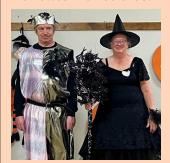

# WAS A SPOOKTACULAR SUCCESS!

Joyce Ludwig, VP Events, and the Events Committee hosted a super fun party at the VFW Hall with great decorations, music, and food. This party continues to be extremely popular with SSTC members and brings in the newest members too.

Margaret Schwartz and Shawn Fox were the winner of the Couple contest as a witch with a prince under her spell, Rich Bergt won best male as the Scarecrow, Linda Osborne won best female as Iris Apfel, and Amy Dodd won the Most Creative costume as a Starbucks Frappuccino!

Many congratulations to the Committee and the winners of the costume contests! Another fabulous party!