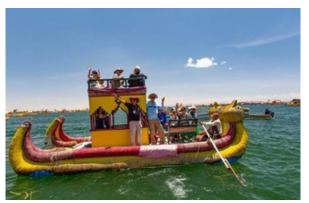

In the morning we had a boat excursion on Lake Titicaca and the man-made reed floating Uros Islands. We visited two different islands with some of the group taking a traditional reed boat rowed by indigenous people in their native dress. On the islands we were shown how the islands were built and what life on the island was

Peruvian Shaman

Machu Picchu

Reed boat at the Uros Islands on Lake Titicaca