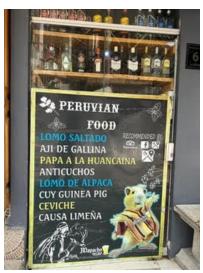

Our trip to the markets

Routing for the Peruvian futball team

in the thermal baths, had a massage or a facial.

like. This vanishing culture may only be in existence for another 20 years as the young people have been moving to the cities. The afternoon concluded with a visit to the pre-Inca Silustani tombs, circular stone funerary towers called chullpas.